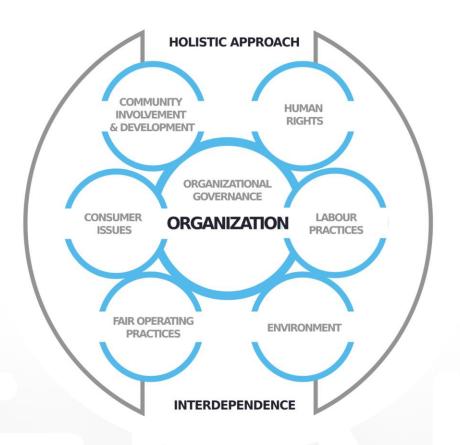

### Implementation of the ISO 26000 standard for CSR management

- Standardized and holistic approach
- Transparency and accountability

### **Materiality**

#### We Focus Our Action On Our Most Relevant And Significant Aspects