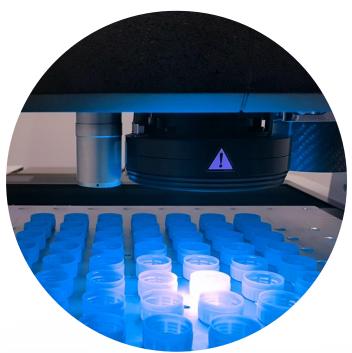

#### **Testing Equipment**

- filling and capping station
- big climate chambers 750l each
- automated torque tester by Steinfurth
- optical shelf-life tester by Steinfurth