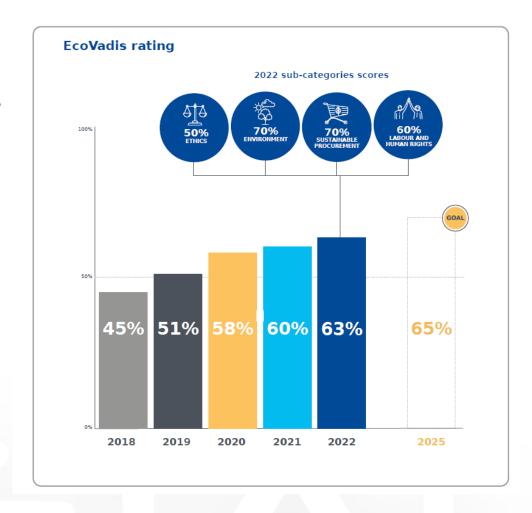

### **Ecovadis Suppliers' Survey**

Overall score 63% - Silver (2023) - continuous improvement since 2018

All categories above 50%

3 points increase from 2022 to 2023

Goal: 65% score by 2025 (gold level)