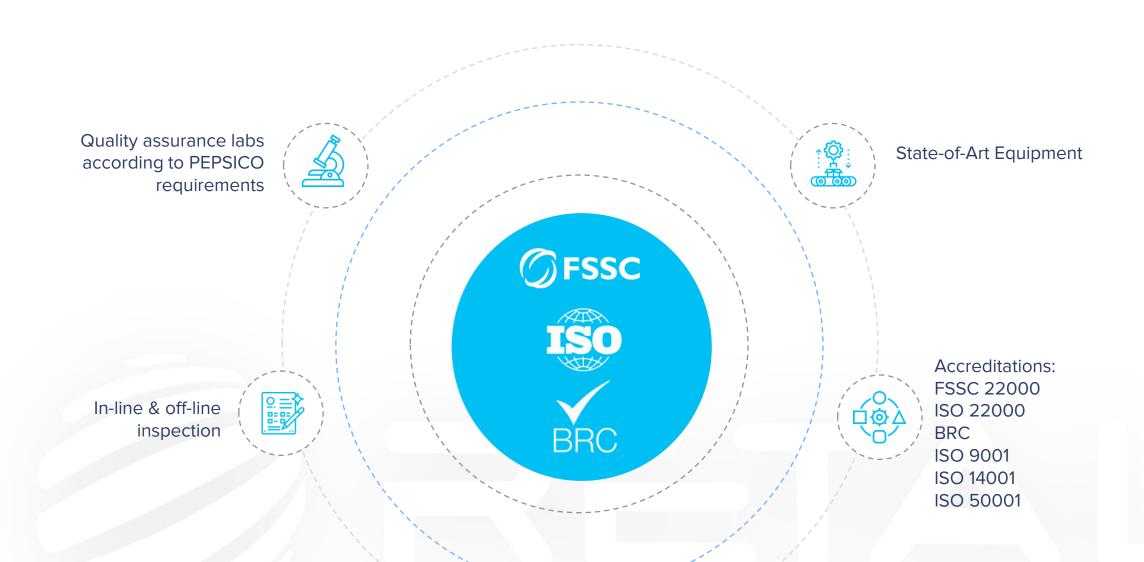

### **Our Strengths Benefit Our Customers**

### **R&D** Laboratory Closures lab capabilities

#### **Testing Equipment**

- filling and capping station
- big climate chambers 750l each
- automated torque tester by Steinfurth
- optical shelf-life tester by Steinfurth

#### Range of tests

- Full range of the tests for CSD & NCB excluding Hot-fill
- Laboratory recertificated by global brand owner at 06/2022

# Our Commitment to Customers - Providing High Quality Products